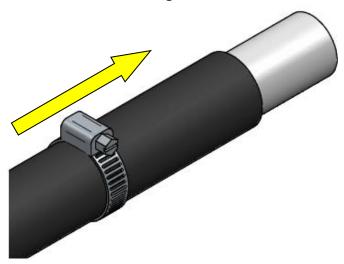

## **Installation Instructions**

Setting The Standard

3. Slide hose clamp up in between the two swages on the hosetail.

4. Tighten hose clamp to secure hose.

5. Installation complete, check for leaks on first use.