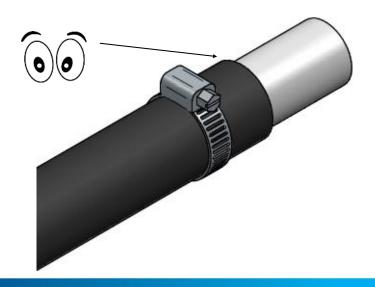

## **Installation Instructions**

Setting The Standard

3. Slide hose clamp up in between the two swages on the hosetail.

4. Tighten hose clamp to secure hose.

5. Installation complete, check for leaks on first use.