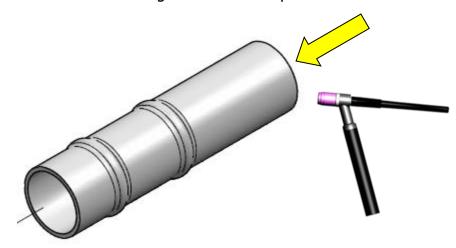

## **Tools Required**

1. Weld or mount end of hosetail to fitting or fixture as required.

Oasis Engineering Ltd. 129 Birch Ave, Tauranga, 3110, New Zealand, Ph +64 7 9283808, info@oasisngv.com, www.oasisngv.com