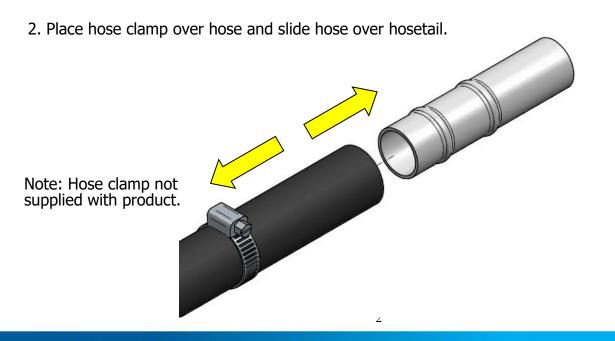

## **Installation Instructions**

Setting The Standard

3. Slide hose clamp up in between the two swages on the hosetail.

4. Tighten hose clamp to secure hose.

5. Installation complete, check for leaks on first use.