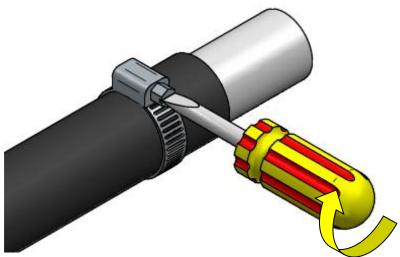

## **Installation Instructions**

Setting The Standard

3. Slide hose clamp up in between the two swages on the hosetail.

4. Tighten hose clamp to secure hose.

5. Installation complete, check for leaks on first use.