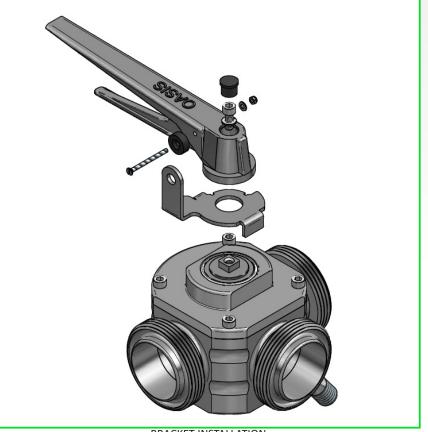

#### PK-BFV-100 - 4" OASIS/F250 OUTLET VALVE PROXIMITY SWITCH KIT

KIT DOES NOT INCLUDE MAGNET OR PROXIMITY SWITCH

4" OASIS/F250 OUTLET VALVE

PK-BFV-100 - PROXIMITY SWITCH BRACKET KIT

BRACKET INSTALLATION

#### PK-BFV-100-B - 4" OASIS/F250 OUTLET VALVE ALTERNATE PROXIMITY SWITCH KIT

KIT DOES NOT INCLUDE MAGNET OR PROXIMITY SWITCH

4" OASIS/F250 OUTLET VALVE

PK-BFV-100-B - PROXIMITY SWITCH BRACKET KIT

BRACKET INSTALLATION