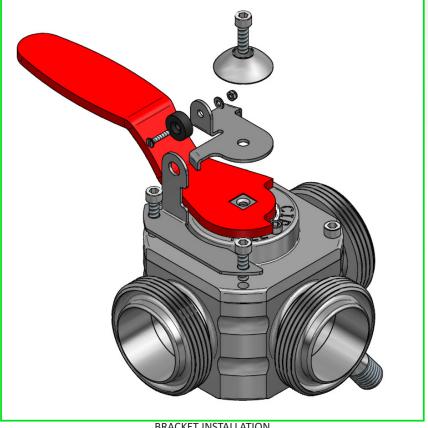

#### PK-BFV-100 - 4" OASIS/F250 OUTLET VALVE PROXIMITY SWITCH KIT

KIT DOES NOT INCLUDE MAGNET OR PROXIMITY SWITCH

4" OASIS/F250 OUTLET VALVE

PK-BFV-100 - PROXIMITY SWITCH BRACKET KIT

BRACKET INSTALLATION

#### PK-BFV-100-B - 4" OASIS/F250 OUTLET VALVE ALTERNATE PROXIMITY SWITCH KIT

KIT DOES NOT INCLUDE MAGNET OR PROXIMITY SWITCH

4" OASIS/F250 OUTLET VALVE

PK-BFV-100-B - PROXIMITY SWITCH BRACKET KIT

BRACKET INSTALLATION