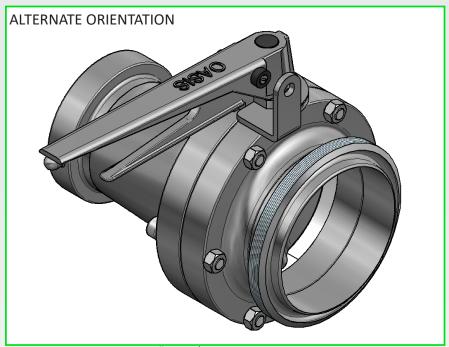

#### PK-BFV-100-B - 4" OASIS/F250 OUTLET VALVE ALTERNATE PROXIMITY SWITCH KIT

KIT DOES NOT INCLUDE MAGNET OR PROXIMITY SWITCH

4" OASIS/F250 OUTLET VALVE

PK-BFV-100-B - PROXIMITY SWITCH BRACKET KIT

BRACKET INSTALLATION