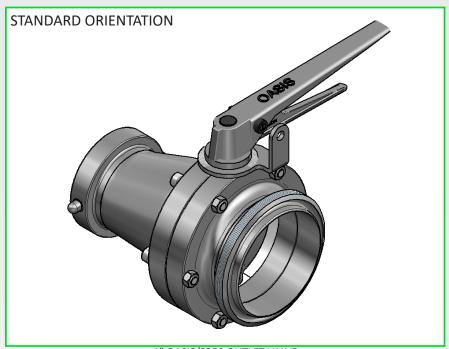

#### PK-BFV-100 - 4" OASIS/F250 OUTLET VALVE PROXIMITY SWITCH KIT

KIT DOES NOT INCLUDE MAGNET OR PROXIMITY SWITCH

4" OASIS/F250 OUTLET VALVE

PK-BFV-100 - PROXIMITY SWITCH BRACKET KIT

BRACKET INSTALLATION