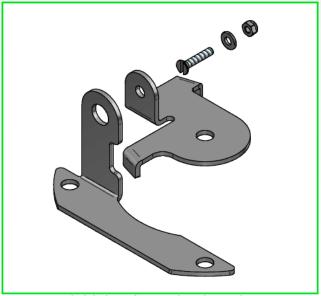

#### PK-BFV-100 - 4" OASIS/F250 OUTLET VALVE PROXIMITY SWITCH KIT

KIT DOES NOT INCLUDE MAGNET OR PROXIMITY SWITCH

4" OASIS/F250 OUTLET VALVE

PK-BFV-100 - PROXIMITY SWITCH BRACKET KIT

BRACKET INSTALLATION

#### PK-BFV-100-B - 4" OASIS/F250 OUTLET VALVE ALTERNATE PROXIMITY SWITCH KIT

KIT DOES NOT INCLUDE MAGNET OR PROXIMITY SWITCH

4" OASIS/F250 OUTLET VALVE

PK-BFV-100-B - PROXIMITY SWITCH BRACKET KIT

BRACKET INSTALLATION