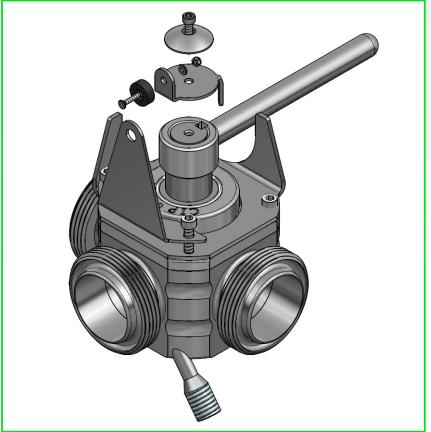

#### PK-BFV-100 - 4" OASIS/F250 OUTLET VALVE PROXIMITY SWITCH KIT

KIT DOES NOT INCLUDE MAGNET OR PROXIMITY SWITCH

4" OASIS/F250 OUTLET VALVE

PK-BFV-100 - PROXIMITY SWITCH BRACKET KIT

BRACKET INSTALLATION