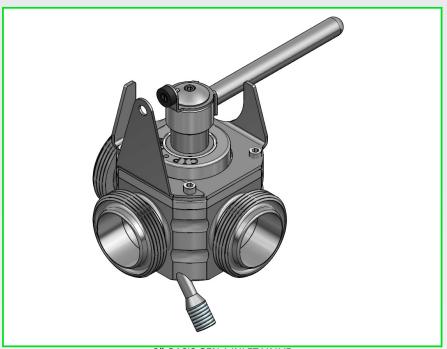

#### PK-BFV-100 - 4" OASIS/F250 OUTLET VALVE PROXIMITY SWITCH KIT

KIT DOES NOT INCLUDE MAGNET OR PROXIMITY SWITCH

4" OASIS/F250 OUTLET VALVE

PK-BFV-100 - PROXIMITY SWITCH BRACKET KIT

BRACKET INSTALLATION