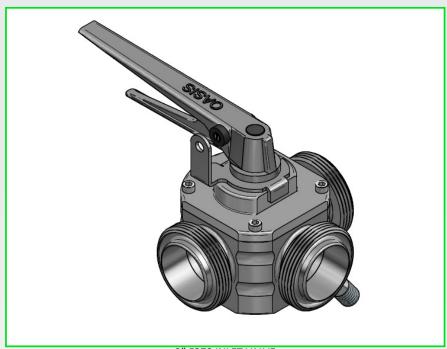

#### PK-BFV-100 - 4" OASIS/F250 OUTLET VALVE PROXIMITY SWITCH KIT

KIT DOES NOT INCLUDE MAGNET OR PROXIMITY SWITCH

4" OASIS/F250 OUTLET VALVE

PK-BFV-100 - PROXIMITY SWITCH BRACKET KIT

BRACKET INSTALLATION

#### PK-BFV-100-B - 4" OASIS/F250 OUTLET VALVE ALTERNATE PROXIMITY SWITCH KIT

KIT DOES NOT INCLUDE MAGNET OR PROXIMITY SWITCH

4" OASIS/F250 OUTLET VALVE

PK-BFV-100-B - PROXIMITY SWITCH BRACKET KIT

BRACKET INSTALLATION