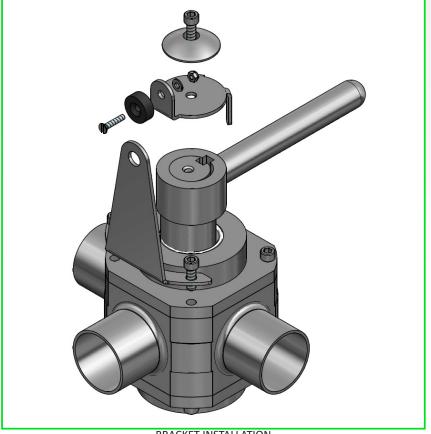

#### PK-BFV-100 - 4" OASIS/F250 OUTLET VALVE PROXIMITY SWITCH KIT

KIT DOES NOT INCLUDE MAGNET OR PROXIMITY SWITCH

4" OASIS/F250 OUTLET VALVE

PK-BFV-100 - PROXIMITY SWITCH BRACKET KIT

BRACKET INSTALLATION

#### PK-BFV-100-B - 4" OASIS/F250 OUTLET VALVE ALTERNATE PROXIMITY SWITCH KIT

KIT DOES NOT INCLUDE MAGNET OR PROXIMITY SWITCH

4" OASIS/F250 OUTLET VALVE

PK-BFV-100-B - PROXIMITY SWITCH BRACKET KIT

BRACKET INSTALLATION

#### PK-F278 - 2" F278 INLET VALVE PROXIMITY SWITCH KIT

KIT DOES NOT INCLUDE MAGNET OR PROXIMITY SWITCH

2" F278 INLET VALVE

PK-F278 - PROXIMITY SWITCH BRACKET KIT

BRACKET INSTALLATION

#### PK-PV250-SV2 - 2" OASIS GEN 2 INLET VALVE PROXIMITY SWITCH KIT

KIT DOES NOT INCLUDE MAGNET OR PROXIMITY SWITCH

2" OASIS GEN 2 INLET VALVE

PK-PV250-SV2 - PROXIMITY SWITCH BRACKET KIT

BRACKET INSTALLATION

#### PK-PV350 - 2" OASIS GEN 1 INLET VALVE PROXIMITY SWITCH KIT

KIT DOES NOT INCLUDE MAGNET OR PROXIMITY SWITCH

2" OASIS GEN 1 INLET VALVE

PK-PV350 - PROXIMITY SWITCH BRACKET KIT

BRACKET INSTALLATION

### PK-PV338 - 1 1/2" OASIS GEN 1 INLET VALVE PROXIMITY SWITCH KIT

KIT DOES NOT INCLUDE MAGNET OR PROXIMITY SWITCH

1 1/2" OASIS GEN 1 INLET VALVE

PK-PV338 - PROXIMITY SWITCH BRACKET KIT

BRACKET INSTALLATION