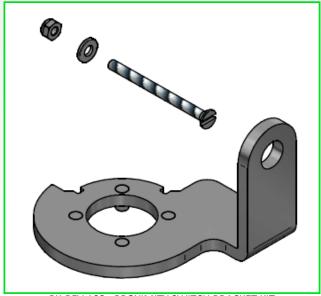

#### PK-BFV-100 - 4" OASIS/F250 OUTLET VALVE PROXIMITY SWITCH KIT

KIT DOES NOT INCLUDE MAGNET OR PROXIMITY SWITCH

4" OASIS/F250 OUTLET VALVE

PK-BFV-100 - PROXIMITY SWITCH BRACKET KIT

BRACKET INSTALLATION