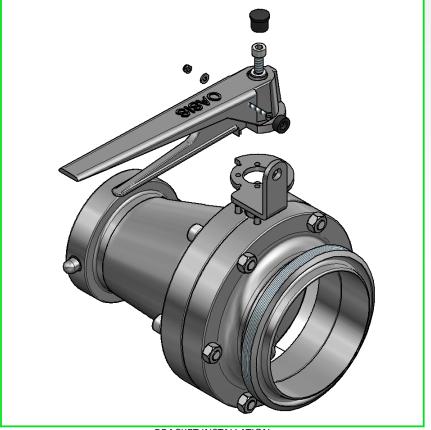

#### PK-BFV-100 - 4" OASIS/F250 OUTLET VALVE PROXIMITY SWITCH KIT

KIT DOES NOT INCLUDE MAGNET OR PROXIMITY SWITCH

4" OASIS/F250 OUTLET VALVE

PK-BFV-100 - PROXIMITY SWITCH BRACKET KIT

BRACKET INSTALLATION

#### PK-BFV-100-B - 4" OASIS/F250 OUTLET VALVE ALTERNATE PROXIMITY SWITCH KIT

KIT DOES NOT INCLUDE MAGNET OR PROXIMITY SWITCH

4" OASIS/F250 OUTLET VALVE

PK-BFV-100-B - PROXIMITY SWITCH BRACKET KIT

BRACKET INSTALLATION