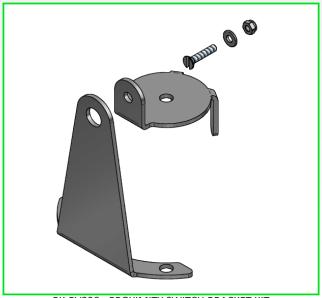

#### PK-BFV-100 - 4" OASIS/F250 OUTLET VALVE PROXIMITY SWITCH KIT

KIT DOES NOT INCLUDE MAGNET OR PROXIMITY SWITCH

4" OASIS/F250 OUTLET VALVE

PK-BFV-100 - PROXIMITY SWITCH BRACKET KIT

BRACKET INSTALLATION

#### PK-BFV-100-B - 4" OASIS/F250 OUTLET VALVE ALTERNATE PROXIMITY SWITCH KIT

KIT DOES NOT INCLUDE MAGNET OR PROXIMITY SWITCH

4" OASIS/F250 OUTLET VALVE

PK-BFV-100-B - PROXIMITY SWITCH BRACKET KIT

BRACKET INSTALLATION