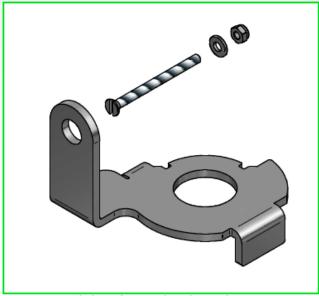

#### PK-BFV-100 - 4" OASIS/F250 OUTLET VALVE PROXIMITY SWITCH KIT

KIT DOES NOT INCLUDE MAGNET OR PROXIMITY SWITCH

4" OASIS/F250 OUTLET VALVE

PK-BFV-100 - PROXIMITY SWITCH BRACKET KIT

BRACKET INSTALLATION

#### PK-BFV-100-B - 4" OASIS/F250 OUTLET VALVE ALTERNATE PROXIMITY SWITCH KIT

KIT DOES NOT INCLUDE MAGNET OR PROXIMITY SWITCH

4" OASIS/F250 OUTLET VALVE

PK-BFV-100-B - PROXIMITY SWITCH BRACKET KIT

BRACKET INSTALLATION