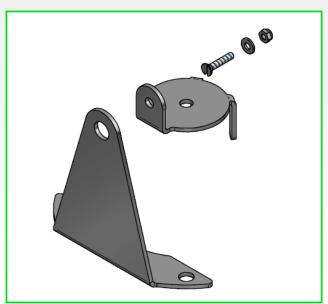

#### PK-BFV-100 - 4" OASIS/F250 OUTLET VALVE PROXIMITY SWITCH KIT

KIT DOES NOT INCLUDE MAGNET OR PROXIMITY SWITCH

4" OASIS/F250 OUTLET VALVE

PK-BFV-100 - PROXIMITY SWITCH BRACKET KIT

BRACKET INSTALLATION