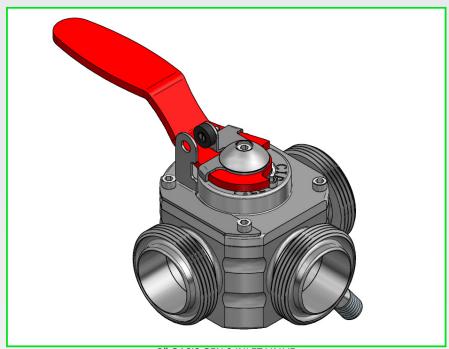

#### PK-BFV-100 - 4" OASIS/F250 OUTLET VALVE PROXIMITY SWITCH KIT

KIT DOES NOT INCLUDE MAGNET OR PROXIMITY SWITCH

4" OASIS/F250 OUTLET VALVE

PK-BFV-100 - PROXIMITY SWITCH BRACKET KIT

BRACKET INSTALLATION

#### PK-BFV-100-B - 4" OASIS/F250 OUTLET VALVE ALTERNATE PROXIMITY SWITCH KIT

KIT DOES NOT INCLUDE MAGNET OR PROXIMITY SWITCH

4" OASIS/F250 OUTLET VALVE

PK-BFV-100-B - PROXIMITY SWITCH BRACKET KIT

BRACKET INSTALLATION