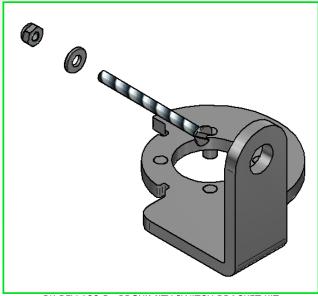

#### PK-BFV-100 - 4" OASIS/F250 OUTLET VALVE PROXIMITY SWITCH KIT

KIT DOES NOT INCLUDE MAGNET OR PROXIMITY SWITCH

4" OASIS/F250 OUTLET VALVE

PK-BFV-100 - PROXIMITY SWITCH BRACKET KIT

BRACKET INSTALLATION

#### PK-BFV-100-B - 4" OASIS/F250 OUTLET VALVE ALTERNATE PROXIMITY SWITCH KIT

KIT DOES NOT INCLUDE MAGNET OR PROXIMITY SWITCH

4" OASIS/F250 OUTLET VALVE

PK-BFV-100-B - PROXIMITY SWITCH BRACKET KIT

BRACKET INSTALLATION