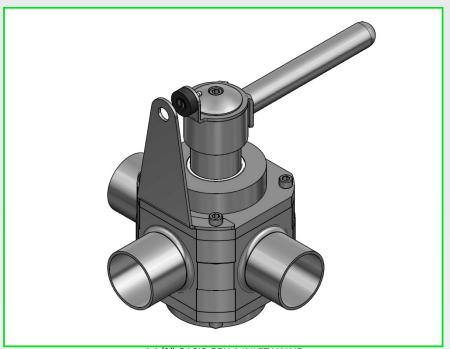

#### PK-BFV-100 - 4" OASIS/F250 OUTLET VALVE PROXIMITY SWITCH KIT

KIT DOES NOT INCLUDE MAGNET OR PROXIMITY SWITCH

4" OASIS/F250 OUTLET VALVE

PK-BFV-100 - PROXIMITY SWITCH BRACKET KIT

BRACKET INSTALLATION