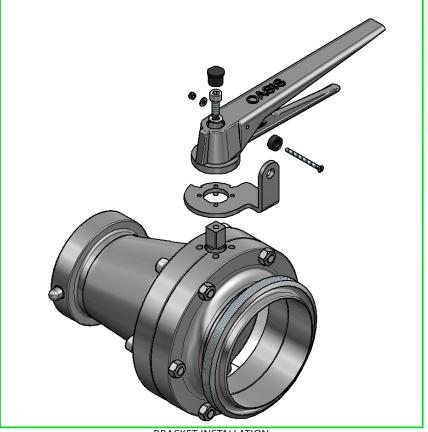

#### PK-BFV-100 - 4" OASIS/F250 OUTLET VALVE PROXIMITY SWITCH KIT

KIT DOES NOT INCLUDE MAGNET OR PROXIMITY SWITCH

4" OASIS/F250 OUTLET VALVE

PK-BFV-100 - PROXIMITY SWITCH BRACKET KIT

BRACKET INSTALLATION