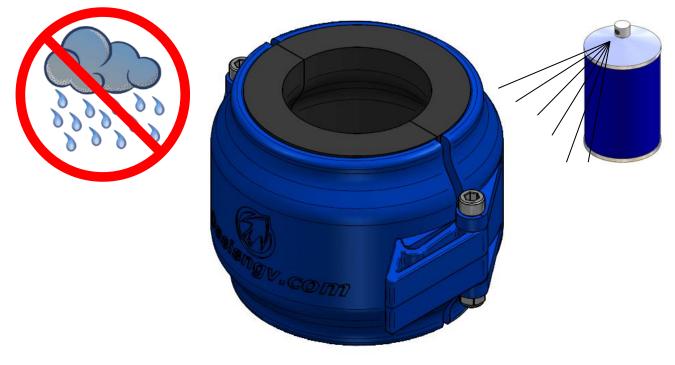

Although the cover is weather resistant, it is recommended to keep the cover out of the ambient environment and clean from debris when not in use. This will help the cover to provide better performance when required and extend it's lifetime.