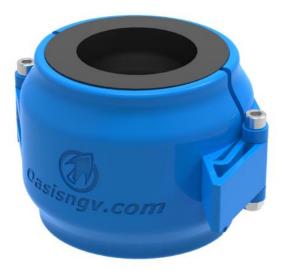

## HC308-COVER 1" Quick Coupler Ice Cover Instruction Manual

Instruction Manual