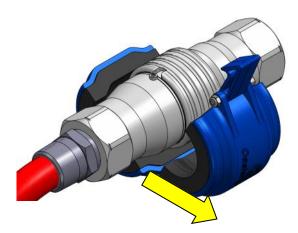

## **Operating** Instructions

Setting The Standard

1. Open the ice cover latch.

3. Close the cover latch.

5. After use, unlock the latch.

2. Place around coupler ensuring it sits evenly over the connection. Keep pressure

underneath cover when connecting.

6. Open cover and remove from coupler.

Oasis Engineering Ltd. 129 Birch Ave, Tauranga, 3110, New Zealand, Ph +64 7 9283808, info@oasisngv.com, www.oasisngv.com

To prevent the neoprene insert from sticking to the coupler in use, silicone grease or similar can be applied the neoprene to maintain a water repellent, non-stick surface.