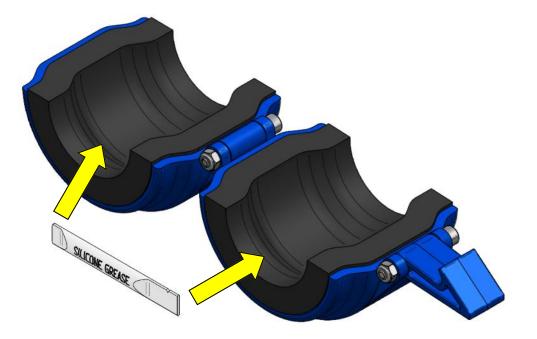

underneath cover when connecting.

6. Open cover and remove from coupler.

Oasis Engineering Ltd. 129 Birch Ave, Tauranga, 3110, New Zealand, Ph +64 7 9283808, info@oasisngv.com, www.oasisngv.com

To prevent the neoprene insert from sticking to the coupler in use, silicone grease or similar can be applied the neoprene to maintain a water repellent, non-stick surface.