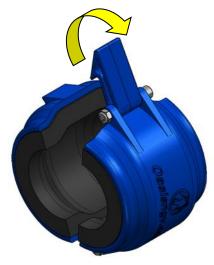

## **Operating** Instructions

Setting The Standard

1. Open the ice cover latch.

3. Close the cover latch.

5. After use, unlock the latch.

2. Place around coupler ensuring it sits evenly over the connection. Keep pressure