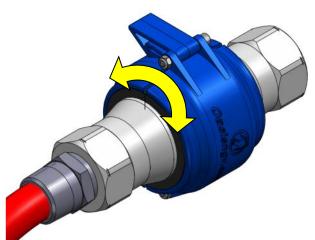

## **Operating** Instructions

Setting The Standard

1. Open the ice cover latch.

3. Close the cover latch.

5. After use, unlock the latch.

2. Place around coupler ensuring it sits evenly over the connection. Keep pressure

underneath cover when connecting.

6. Open cover and remove from coupler.

Oasis Engineering Ltd. 129 Birch Ave, Tauranga, 3110, New Zealand, Ph +64 7 9283808, info@oasisngv.com, www.oasisngv.com

To prevent the neoprene insert from sticking to the coupler in use, silicone grease or similar can be applied the neoprene to maintain a water repellent, non-stick surface.