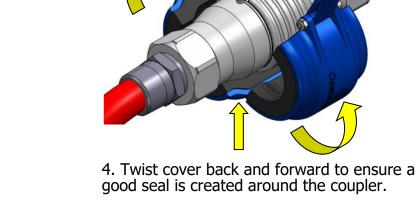

## **Operating** Instructions

Setting The Standard

1. Open the ice cover latch.

3. Close the cover latch.

5. After use, unlock the latch.

2. Place around coupler ensuring it sits evenly over the connection. Keep pressure

underneath cover when connecting.

6. Open cover and remove from coupler.

Oasis Engineering Ltd. 129 Birch Ave, Tauranga, 3110, New Zealand, Ph +64 7 9283808, info@oasisngv.com, www.oasisngv.com

To prevent the neoprene insert from sticking to the coupler in use, silicone grease or similar can be applied the neoprene to maintain a water repellent, non-stick surface.