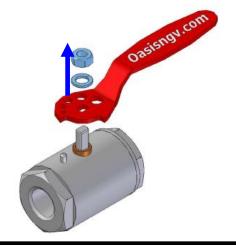

# Locking Handle Installation Instructions

For Ball Valve: BV702



**BV702-LH** 

For Ball Valves: BV703 - BV704 - BV706 - BV708



BV703-LH BV706-LH

### **Tools Required**



Spanner (Wrenches)

Oasis Engineering Ltd
129 Birch Avenue, Tauranga, New Zealand.
T: +64 7 928 3808 F: +64 7 928 3809
E: info@oasisNGV.com
W: www.OasisNGV.com

### Installation

Setting The Standard

### **INSTRUCTIONS FOR BV703 - BV704 - BV706 - BV708**

### 1. Remove handle.



### 2. Install locking plate.



3.



4.



### 5. Re-install handle.



6.



Setting The Standard

#### **BALL VALVE LOCKED OPEN**



### **BALL VALVE LOCKED CLOSE**





## **Installation**

Setting The Standard

### **INSTRUCTIONS FOR BV702**

### 1. Remove handle.



2.



### 3. Install locking plate.



4.



### 5. Re-install handle



6.





# **Operation**

Setting The Standard

#### **LOCKED OPEN**



### **LOCK CLOSE**