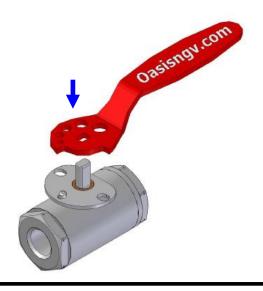

### 1. Remove handle.

### 2. Install locking plate.

3.

4.

### 5. Re-install handle.

6.

Setting The Standard