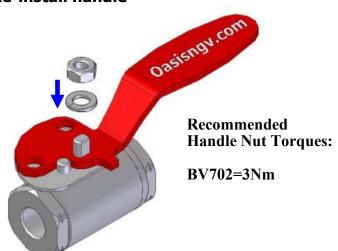

ing Handle Installation Instructions

For Ball Valve: BV702



**BV702-LH** 

For Ball Valves: BV703 - BV704 - BV706 - BV708



BV703-LH BV706-LH

### **Tools Required**



Spanner (Wrenches)

Oasis Engineering Ltd
129 Birch Avenue, Tauranga, New Zealand.
T: +64 7 928 3808 F: +64 7 928 3809
E: info@oasisNGV.com
W: www.OasisNGV.com

### Installation

Setting The Standard

### **INSTRUCTIONS FOR BV703 - BV704 - BV706 - BV708**

### 1. Remove handle.



### 2. Install locking plate.



3.



4.



### 5. Re-install handle.



6.



Setting The Standard

#### **BALL VALVE LOCKED OPEN**



### **BALL VALVE LOCKED CLOSE**





## **Installation**

Setting The Standard

### **INSTRUCTIONS FOR BV702**

### 1. Remove handle.



2.



### 3. Install locking plate.



4.



### 5. Re-install handle



6.





# **Operation**

Setting The Standard

#### **LOCKED OPEN**



### **LOCK CLOSE**