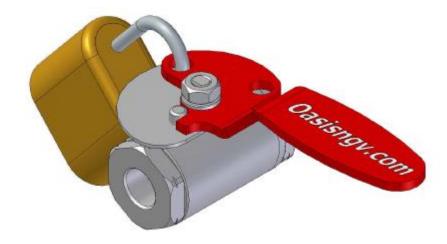

: BV703 - BV704 - BV706 - BV708



BV703-LH BV706-LH

### **Tools Required**



Spanner (Wrenches)

Oasis Engineering Ltd
129 Birch Avenue, Tauranga, New Zealand.
T: +64 7 928 3808 F: +64 7 928 3809
E: info@oasisNGV.com
W: www.OasisNGV.com

### Installation

Setting The Standard

### **INSTRUCTIONS FOR BV703 - BV704 - BV706 - BV708**

### 1. Remove handle.



### 2. Install locking plate.



3.



4.



### 5. Re-install handle.



6.



Setting The Standard

#### **BALL VALVE LOCKED OPEN**



### **BALL VALVE LOCKED CLOSE**





## **Installation**

Setting The Standard

### **INSTRUCTIONS FOR BV702**

### 1. Remove handle.



2.



### 3. Install locking plate.



4.



### 5. Re-install handle



6.





# **Operation**

Setting The Standard

#### **LOCKED OPEN**



### **LOCK CLOSE**