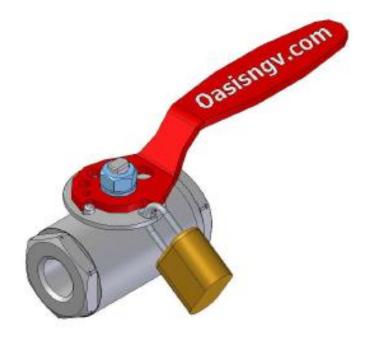

# Locking Handle Installation Instructions

For Ball Valve: BV702



**BV702-LH** 

For Ball Valves: BV703 - BV704 - BV706 - BV708



BV703-LH BV706-LH

### **Tools Required**



Spanner (Wrenches)

Oasis Engineering Ltd
129 Birch Avenue, Tauranga, New Zealand.
T: +64 7 928 3808 F: +64 7 928 3809
E: info@oasisNGV.com
W: www.OasisNGV.com

### Installation

Setting The Standard

### **INSTRUCTIONS FOR BV703 - BV704 - BV706 - BV708**

### 1. Remove handle.



### 2. Install locking plate.



3.



4.



### 5. Re-install handle.



6.



Setting The Standard

#### **BALL VALVE LOCKED OPEN**



### **BALL VALVE LOCKED CLOSE**





## **Installation**

Setting The Standard

### **INSTRUCTIONS FOR BV702**

### 1. Remove handle.



2.



### 3. Install locking plate.



4.



### 5. Re-install handle



6.





# **Operation**

Setting The Standard

#### **LOCKED OPEN**



### **LOCK CLOSE**