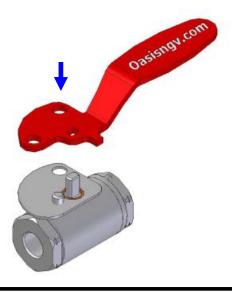

# Locking Handle Installation Instructions

For Ball Valve: BV702



**BV702-LH** 

For Ball Valves: BV703 - BV704 - BV706 - BV708



BV703-LH BV706-LH

### **Tools Required**



Spanner (Wrenches)

Oasis Engineering Ltd
129 Birch Avenue, Tauranga, New Zealand.
T: +64 7 928 3808 F: +64 7 928 3809
E: info@oasisNGV.com
W: www.OasisNGV.com

### Installation

Setting The Standard

### **INSTRUCTIONS FOR BV703 - BV704 - BV706 - BV708**

### 1. Remove handle.



### 2. Install locking plate.



3.



4.



### 5. Re-install handle.



6.



Setting The Standard

#### **BALL VALVE LOCKED OPEN**



### **BALL VALVE LOCKED CLOSE**





## **Installation**

Setting The Standard

### **INSTRUCTIONS FOR BV702**

### 1. Remove handle.



2.



### 3. Install locking plate.



4.



### 5. Re-install handle



6.





# **Operation**

Setting The Standard

#### **LOCKED OPEN**



### **LOCK CLOSE**