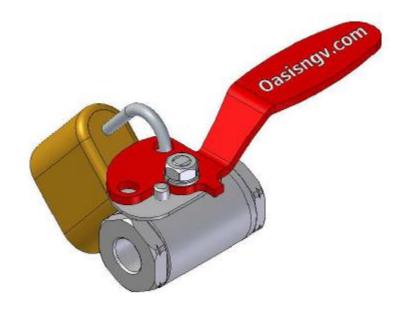

LH** 

For Ball Valves: BV703 - BV704 - BV706 - BV708



BV703-LH BV706-LH

### **Tools Required**



Spanner (Wrenches)

Oasis Engineering Ltd
129 Birch Avenue, Tauranga, New Zealand.
T: +64 7 928 3808 F: +64 7 928 3809
E: info@oasisNGV.com
W: www.OasisNGV.com

### Installation

Setting The Standard

### **INSTRUCTIONS FOR BV703 - BV704 - BV706 - BV708**

### 1. Remove handle.



### 2. Install locking plate.



3.



4.



### 5. Re-install handle.



6.



Setting The Standard

#### **BALL VALVE LOCKED OPEN**



### **BALL VALVE LOCKED CLOSE**





## **Installation**

Setting The Standard

### **INSTRUCTIONS FOR BV702**

### 1. Remove handle.



2.



### 3. Install locking plate.



4.



### 5. Re-install handle



6.





# **Operation**

Setting The Standard

#### **LOCKED OPEN**



### **LOCK CLOSE**