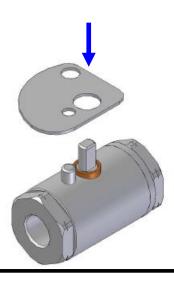

# Locking Handle Installation Instructions

For Ball Valve: BV702



**BV702-LH** 

For Ball Valves: BV703 - BV704 - BV706 - BV708



BV703-LH BV706-LH

### **Tools Required**



Spanner (Wrenches)

Oasis Engineering Ltd
129 Birch Avenue, Tauranga, New Zealand.
T: +64 7 928 3808 F: +64 7 928 3809
E: info@oasisNGV.com
W: www.OasisNGV.com

### Installation

Setting The Standard

### **INSTRUCTIONS FOR BV703 - BV704 - BV706 - BV708**

### 1. Remove handle.



### 2. Install locking plate.



3.



4.



### 5. Re-install handle.



6.



Setting The Standard

#### **BALL VALVE LOCKED OPEN**



### **BALL VALVE LOCKED CLOSE**





## **Installation**

Setting The Standard

### **INSTRUCTIONS FOR BV702**

### 1. Remove handle.



2.



### 3. Install locking plate.



4.



### 5. Re-install handle



6.





# **Operation**

Setting The Standard

#### **LOCKED OPEN**



### **LOCK CLOSE**