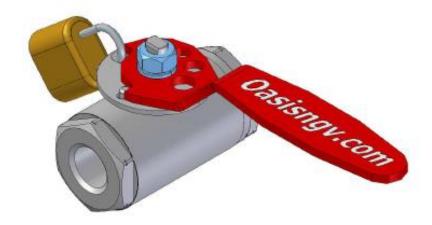

# Locking Handle Installation Instructions

For Ball Valve: BV702



**BV702-LH** 

For Ball Valves: BV703 - BV704 - BV706 - BV708



BV703-LH BV706-LH

### **Tools Required**



Spanner (Wrenches)

Oasis Engineering Ltd
129 Birch Avenue, Tauranga, New Zealand.
T: +64 7 928 3808 F: +64 7 928 3809
E: info@oasisNGV.com
W: www.OasisNGV.com

### Installation

Setting The Standard

### **INSTRUCTIONS FOR BV703 - BV704 - BV706 - BV708**

### 1. Remove handle.



### 2. Install locking plate.



3.



4.



### 5. Re-install handle.



6.



Setting The Standard

#### **BALL VALVE LOCKED OPEN**



### **BALL VALVE LOCKED CLOSE**





## **Installation**

Setting The Standard

### **INSTRUCTIONS FOR BV702**

### 1. Remove handle.



2.



### 3. Install locking plate.



4.



### 5. Re-install handle



6.





# **Operation**

Setting The Standard

#### **LOCKED OPEN**



### **LOCK CLOSE**