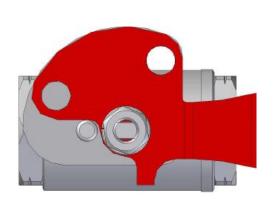

ndle Installation Instructions

For Ball Valve: BV702



**BV702-LH** 

For Ball Valves: BV703 - BV704 - BV706 - BV708



BV703-LH BV706-LH

### **Tools Required**



Spanner (Wrenches)

Oasis Engineering Ltd
129 Birch Avenue, Tauranga, New Zealand.
T: +64 7 928 3808 F: +64 7 928 3809
E: info@oasisNGV.com
W: www.OasisNGV.com

### Installation

Setting The Standard

### **INSTRUCTIONS FOR BV703 - BV704 - BV706 - BV708**

### 1. Remove handle.



### 2. Install locking plate.



3.



4.



### 5. Re-install handle.



6.



Setting The Standard

#### **BALL VALVE LOCKED OPEN**



### **BALL VALVE LOCKED CLOSE**





## **Installation**

Setting The Standard

### **INSTRUCTIONS FOR BV702**

### 1. Remove handle.



2.



### 3. Install locking plate.



4.



### 5. Re-install handle



6.





# **Operation**

Setting The Standard

#### **LOCKED OPEN**



### **LOCK CLOSE**