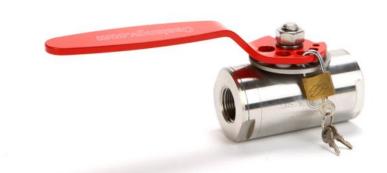

# Locking Handle Installation Instructions

For Ball Valve: BV702

**BV702-LH** 

For Ball Valves: BV703 - BV704 - BV706 - BV708

BV703-LH BV706-LH

#### **BALL VALVE LOCKED OPEN**

### **BALL VALVE LOCKED CLOSE**