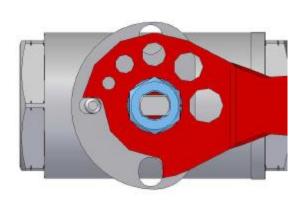

# Locking Handle Installation Instructions

For Ball Valve: BV702



**BV702-LH** 

For Ball Valves: BV703 - BV704 - BV706 - BV708



BV703-LH BV706-LH

### **Tools Required**



Spanner (Wrenches)

Oasis Engineering Ltd
129 Birch Avenue, Tauranga, New Zealand.
T: +64 7 928 3808 F: +64 7 928 3809
E: info@oasisNGV.com
W: www.OasisNGV.com

### Installation

Setting The Standard

### **INSTRUCTIONS FOR BV703 - BV704 - BV706 - BV708**

### 1. Remove handle.



### 2. Install locking plate.



3.



4.



### 5. Re-install handle.



6.



Setting The Standard

#### **BALL VALVE LOCKED OPEN**



### **BALL VALVE LOCKED CLOSE**





## **Installation**

Setting The Standard

### **INSTRUCTIONS FOR BV702**

### 1. Remove handle.



2.



### 3. Install locking plate.



4.



### 5. Re-install handle



6.





# **Operation**

Setting The Standard

#### **LOCKED OPEN**



### **LOCK CLOSE**