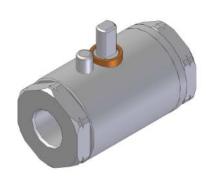

# Locking Handle Installation Instructions

For Ball Valve: BV702

**BV702-LH** 

For Ball Valves: BV703 - BV704 - BV706 - BV708

BV703-LH BV706-LH