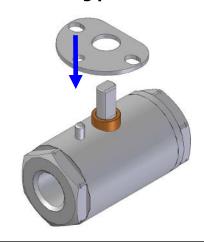

### **INSTRUCTIONS FOR BV702**

### 1. Remove handle.

2.

### 3. Install locking plate.

4.