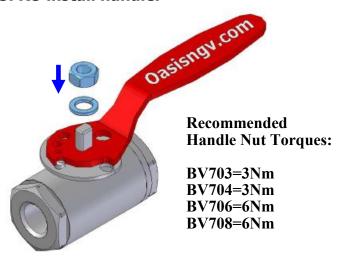

# Locking Handle Installation Instructions

For Ball Valve: BV702



**BV702-LH** 

For Ball Valves: BV703 - BV704 - BV706 - BV708



BV703-LH BV706-LH

### **Tools Required**



Spanner (Wrenches)

Oasis Engineering Ltd
129 Birch Avenue, Tauranga, New Zealand.
T: +64 7 928 3808 F: +64 7 928 3809
E: info@oasisNGV.com
W: www.OasisNGV.com

### Installation

Setting The Standard

### **INSTRUCTIONS FOR BV703 - BV704 - BV706 - BV708**

### 1. Remove handle.



### 2. Install locking plate.



3.



4.



### 5. Re-install handle.



6.



Setting The Standard

#### **BALL VALVE LOCKED OPEN**



### **BALL VALVE LOCKED CLOSE**





## **Installation**

Setting The Standard

### **INSTRUCTIONS FOR BV702**

### 1. Remove handle.



2.



### 3. Install locking plate.



4.



### 5. Re-install handle



6.





# **Operation**

Setting The Standard

#### **LOCKED OPEN**



### **LOCK CLOSE**