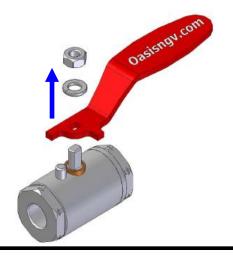

# Locking Handle Installation Instructions

For Ball Valve: BV702



**BV702-LH** 

For Ball Valves: BV703 - BV704 - BV706 - BV708



BV703-LH BV706-LH

### **Tools Required**



Spanner (Wrenches)

Oasis Engineering Ltd
129 Birch Avenue, Tauranga, New Zealand.
T: +64 7 928 3808 F: +64 7 928 3809
E: info@oasisNGV.com
W: www.OasisNGV.com

### Installation

Setting The Standard

### **INSTRUCTIONS FOR BV703 - BV704 - BV706 - BV708**

### 1. Remove handle.



### 2. Install locking plate.



3.



4.



### 5. Re-install handle.



6.



Setting The Standard

#### **BALL VALVE LOCKED OPEN**



### **BALL VALVE LOCKED CLOSE**





## **Installation**

Setting The Standard

### **INSTRUCTIONS FOR BV702**

### 1. Remove handle.



2.



### 3. Install locking plate.



4.



### 5. Re-install handle



6.





# **Operation**

Setting The Standard

#### **LOCKED OPEN**



### **LOCK CLOSE**