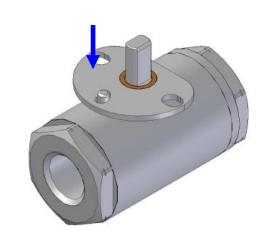

# Locking Handle Installation Instructions

For Ball Valve: BV702



**BV702-LH** 

For Ball Valves: BV703 - BV704 - BV706 - BV708



BV703-LH BV706-LH

### **Tools Required**



Spanner (Wrenches)

Oasis Engineering Ltd
129 Birch Avenue, Tauranga, New Zealand.
T: +64 7 928 3808 F: +64 7 928 3809
E: info@oasisNGV.com
W: www.OasisNGV.com

### Installation

Setting The Standard

### **INSTRUCTIONS FOR BV703 - BV704 - BV706 - BV708**

### 1. Remove handle.



### 2. Install locking plate.



3.



4.



### 5. Re-install handle.



6.



Setting The Standard

#### **BALL VALVE LOCKED OPEN**



### **BALL VALVE LOCKED CLOSE**





## **Installation**

Setting The Standard

### **INSTRUCTIONS FOR BV702**

### 1. Remove handle.



2.



### 3. Install locking plate.



4.



### 5. Re-install handle



6.





# **Operation**

Setting The Standard

#### **LOCKED OPEN**



### **LOCK CLOSE**