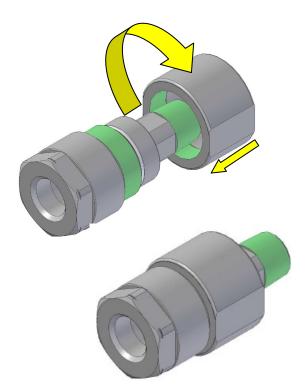

#### **Setting The Standard**

- 1. Screw the first half of the coupler into pipe.
- 2. Screw the second half of the coupler into pipe.

3

**Setting The Standard** 