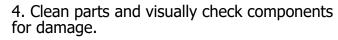

### **Spanner Dimensions**

Female Part (A/F)

EC104= 36mm EC106= 39mm EC108= 57mm

Nut (A/F)

EC104= 41.6mm EC106= 56mm EC108= 64mm

Male (A/F)

EC104= 36mm EC106= 44.5mm EC108= 57mm

1. Ensure component is vented then undo component.