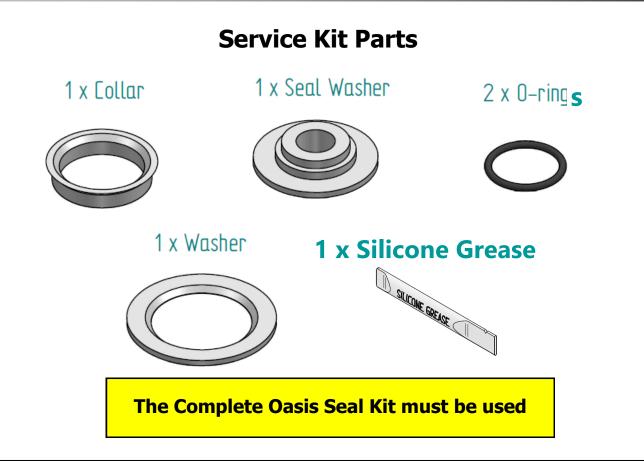

2. Discard coupler seal parts.

#### **Setting The Standard**

3. Remove internal nut isolation washer and discard.

6