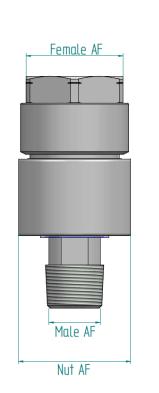

### **Spanner Dimensions**

Female Part (A/F)

EC104= 36mm EC106= 39mm EC108= 57mm

Nut (A/F)

EC104= 41.6mm EC106= 56mm EC108= 64mm

Male (A/F)

EC104= 36mm EC106= 44.5mm EC108= 57mm

1. Ensure component is vented then undo component.