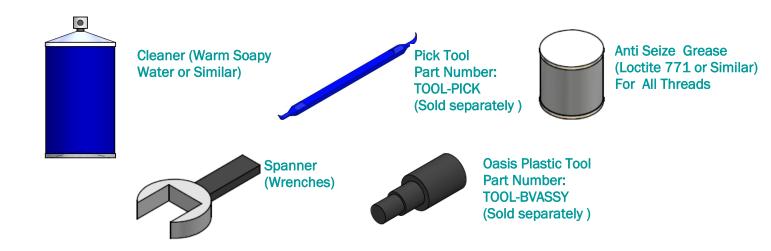

info@oasisNGV.com W: www.OasisNGV.com





## Warning!

High pressure gas and gas equipment can cause serious harm to both infrastructure and personnel if safety precautions are not followed.

Oasis recommends considering the use of the following PPE when working with high pressure along with any other site specific health and safety requirements:











Foot Protection Hearing Protection Safety Helmets Hand Protection Safety Glasses

Ensure the system is vented and isolated before any installation or servicing work is carried out.

### **Tools Required**



2



# Installation Instructions

#### **Setting The Standard**

- 1. Screw the first half of the coupler into pipe.
- 2. Screw the second half of the coupler into pipe.



3



**Setting The Standard** 



### **Tools Required**



4



### **Spanner Dimensions**

Female Part (A/F)

EC104= 36mm EC106= 39mm EC108= 57mm

Nut (A/F)

EC104= 41.6mm EC106= 56mm EC108= 64mm



Male (A/F)

EC104= 36mm EC106= 44.5mm EC108= 57mm

1. Ensure component is vented then undo component.



2. Discard coupler seal parts.





#### **Setting The Standard**

3. Remove internal nut isolation washer and discard.









6



# Servicing - Assembly

1. Assemble coupler seal.

#### **Setting The Standard**

- 3. Insert isolation washer and collar.



4. Screw back together.



Follow the installation instructions on page 3 to re-install.