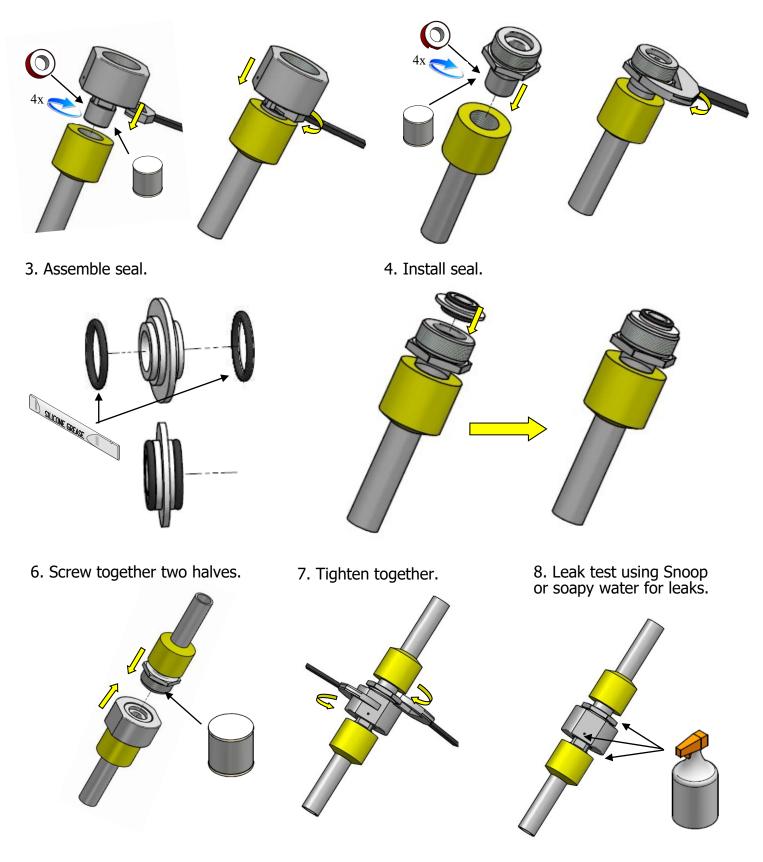

#### **Setting The Standard**

- 1. Screw the first half of the coupler into pipe.
- 2. Screw the second half of the coupler into pipe.

3

**Setting The Standard** 

# Servicing - Assembly

1. Assemble coupler seal.

#### **Setting The Standard**

- 3. Insert isolation washer and collar.

4. Screw back together.

Follow the installation instructions on page 3 to re-install.