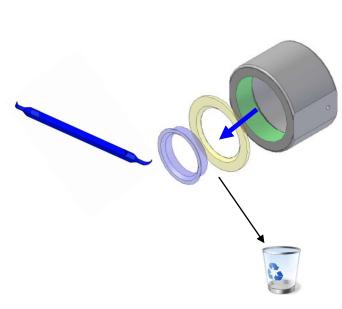

# Servicing - Assembly

1. Assemble coupler seal.

#### **Setting The Standard**

- 3. Insert isolation washer and collar.

4. Screw back together.

Follow the installation instructions on page 3 to re-install.