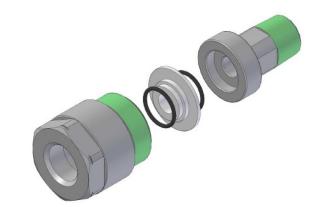

2. Discard coupler seal parts.

#### **Setting The Standard**

3. Remove internal nut isolation washer and discard.

6

# Servicing - Assembly

1. Assemble coupler seal.

#### **Setting The Standard**

- 3. Insert isolation washer and collar.

4. Screw back together.

Follow the installation instructions on page 3 to re-install.