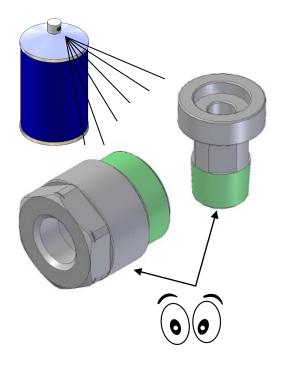

### **Spanner Dimensions**

Female Part (A/F)

EC104= 36mm EC106= 39mm EC108= 57mm

Nut (A/F)

EC104= 41.6mm EC106= 56mm EC108= 64mm

Male (A/F)

EC104= 36mm EC106= 44.5mm EC108= 57mm

1. Ensure component is vented then undo component.

2. Discard coupler seal parts.

#### **Setting The Standard**

3. Remove internal nut isolation washer and discard.

6