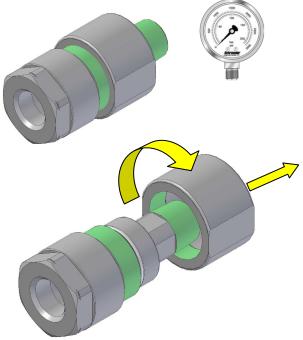

### **Tools Required**

4

### **Spanner Dimensions**

Female Part (A/F)

EC104= 36mm EC106= 39mm EC108= 57mm

Nut (A/F)

EC104= 41.6mm EC106= 56mm EC108= 64mm

Male (A/F)

EC104= 36mm EC106= 44.5mm EC108= 57mm

1. Ensure component is vented then undo component.