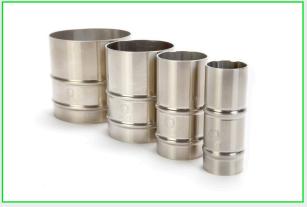

## **Swaged Hosetails**

## **Applications**

Ideal for Safe Hygienic Weld-in situations.

**Swaged Hosetails** 

## Features & Benefits

Oasis Swaged Hosetails are manufactured from certified 316 Stainless Steel Tube.

Available ex-stock with machined ends for weld in applications.

Hosetails can also be ordered as an assembly with RJT and Triclover fittings welded on in-house.