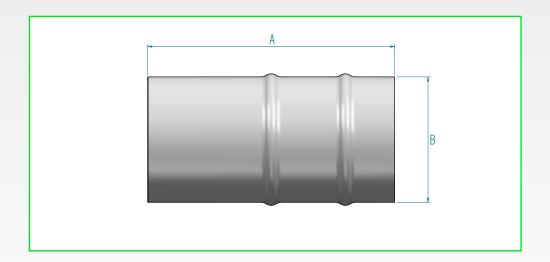

## Dimensions (mm)

| Part Code   | Size   | А   | Ø B   | Conection |
|-------------|--------|-----|-------|-----------|
| SSH025-TWE  | 1"     | 100 | 25.4  | Weld End  |
| SSH038-TWE  | 1 1/2" | 100 | 38.1  | Weld End  |
| SSH050 -TWE | 2"     | 100 | 50.8  | Weld End  |
| SSH363-TWE  | 2 1/2" | 100 | 63.5  | Weld End  |
| SSH076-TWE  | 3"     | 100 | 76.2  | Weld End  |
| SSH100 -TWE | 4"     | 100 | 101.6 | Weld End  |