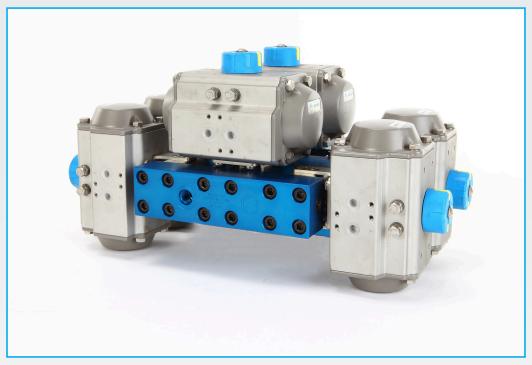

### **Applications**

**CNG** Dispenser

DM104-87 - CNG Dispenser Manifold

#### **Materials**

| Item | Part              | Material                           |
|------|-------------------|------------------------------------|
| 1    | Blocks            | 6061 Aluminum                      |
| 2    | Actuator Brackets | 304 Stainless steel                |
| 3    | Sandwich Valves   | As per standard specifications     |
| 5    | Actuator          | As per manufacturer specifications |

### **Product Specification**

| Part Code | Mass<br>lb (kg) | Min.<br>Operating<br>Pressure<br>bar (psi) * | Max.<br>Operating<br>Pressure<br>bar (psi)** | Min.<br>Temp.<br>°F (°C) | Max<br>Temp.<br>°F (°C) | Cycles<br>Before<br>Rekit ^ | Stem Open<br>Torque<br>ft-lb (Nm)^^ | Cv  |
|-----------|-----------------|----------------------------------------------|----------------------------------------------|--------------------------|-------------------------|-----------------------------|-------------------------------------|-----|
| DM104-87  | 63.3 (28.7)     | 34 (500)                                     | 380 (5500)                                   | -40 (-40)                | 185 (85)                | 100,000                     | 3.3 (4.5)                           | 3.5 |