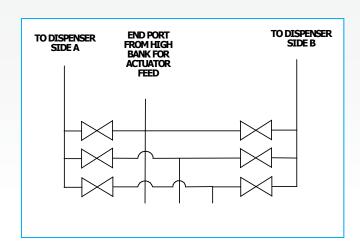

ice.





# 100 Series CNG Dispenser Manifold

Oasis Amember of the elaflex group



# Dimensions (mm)

| Part Code | Size | А   | В   | С   | D  | Е  |    | G  | PORT H                 | PORT I                 | PORT J                  |
|-----------|------|-----|-----|-----|----|----|----|----|------------------------|------------------------|-------------------------|
| DM104-87  | 1/2" | 425 | 220 | 244 | 64 | 70 | 60 | 35 | 3/4 - 16 SAE<br>FEMALE | 3/4 - 16 SAE<br>FEMALE | 7/16 - 20 SAE<br>FEMALE |

## **Port Descriptions**

| Port Identification | Port description        |
|---------------------|-------------------------|
| PORT J              | H, M, L supply          |
| PORT K              | To dispenser (side A/B) |
| PORT L              | Actuator feed           |

#### P & ID