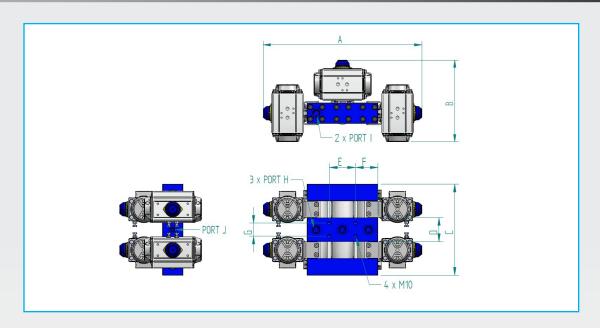

# Dimensions (mm)

| Part Code | Size | А   | В   | С   | D  | Е  |    | G  | PORT H                 | PORT I                 | PORT J                  |
|-----------|------|-----|-----|-----|----|----|----|----|------------------------|------------------------|-------------------------|
| DM104-87  | 1/2" | 425 | 220 | 244 | 64 | 70 | 60 | 35 | 3/4 - 16 SAE<br>FEMALE | 3/4 - 16 SAE<br>FEMALE | 7/16 - 20 SAE<br>FEMALE |

## **Port Descriptions**

| Port Identification | Port description        |
|---------------------|-------------------------|
| PORT J              | H, M, L supply          |
| PORT K              | To dispenser (side A/B) |
| PORT L              | Actuator feed           |