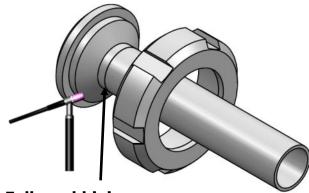

quired**



Oasis Engineering Ltd. 129 Birch Ave, Tauranga, 3110, New Zealand, Ph +64 7 9283808, Info@oasisngv.com, www.oasisngv.com

We reserve the right to modify product specifications without prior notice.



#### Installation Instructions

Setting The Standard

- 1. Unscrew valve and remove poppet.
- 2. Ensure the correct flow direction is considered before welding joint.





- 3. Joint is to be welded, connecting the non return valve to the pipe. Polish and clean weld to the required standard.
- 4. Reinstall poppet.







#### Installation Instructions

Setting The Standard

5. Ensure the correct flow direction is considered and nut is in place before welding join.

6. Joint is to be welded, connect the non return valve to the pipe. Polish and clean weld to the required standard.



Fully weld join.

7. Connect the two sides together.





4



Setting The Standard

#### **Service Kit Parts**



The Complete Oasis Seal Kit must be used

### **Tools Required**



5



#### Servicing Disassembly

Setting The Standard



6



#### 4. Discard seal.

### Servicing Disassembly

Setting The Standard

5. Discard O-ring.





6. Clean components.



7



#### Servicing Assembly

Setting The Standard

7. Grease O-ring.

8. Fit new seal.

9. Assemble poppet.