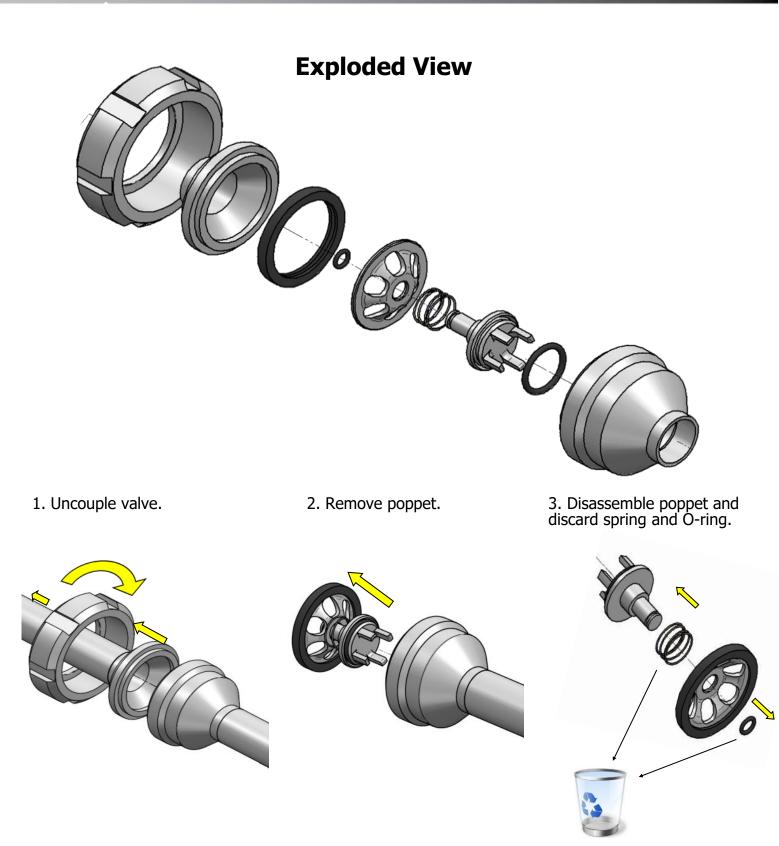

ons

Setting The Standard

- 1. Unscrew valve and remove poppet.
- 2. Ensure the correct flow direction is considered before welding joint.





- 3. Joint is to be welded, connecting the non return valve to the pipe. Polish and clean weld to the required standard.
- 4. Reinstall poppet.







#### Installation Instructions

Setting The Standard

5. Ensure the correct flow direction is considered and nut is in place before welding join.

6. Joint is to be welded, connect the non return valve to the pipe. Polish and clean weld to the required standard.



Fully weld join.

7. Connect the two sides together.





4



Setting The Standard

#### **Service Kit Parts**



The Complete Oasis Seal Kit must be used

### **Tools Required**



5



#### Servicing Disassembly

Setting The Standard



6



#### 4. Discard seal.

### Servicing Disassembly

Setting The Standard

5. Discard O-ring.





6. Clean components.



7



#### Servicing Assembly

Setting The Standard

7. Grease O-ring.

8. Fit new seal.

9. Assemble poppet.