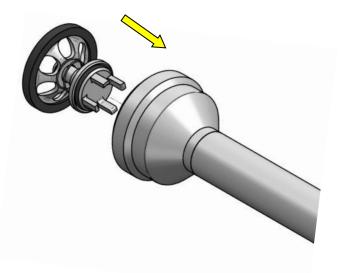

#### Installation Instructions

Setting The Standard

5. Ensure the correct flow direction is considered and nut is in place before welding join.

6. Joint is to be welded, connect the non return valve to the pipe. Polish and clean weld to the required standard.

Fully weld join.

7. Connect the two sides together.

4

Setting The Standard