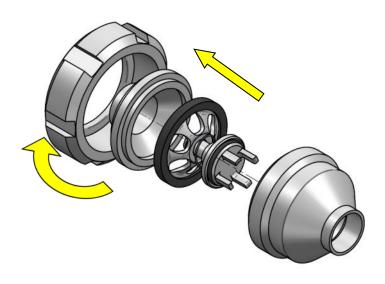

#### Servicing Disassembly

Setting The Standard

6

#### 4. Discard seal.

### Servicing Disassembly

Setting The Standard

5. Discard O-ring.

6. Clean components.

7

#### Servicing Assembly

Setting The Standard

7. Grease O-ring.

8. Fit new seal.

9. Assemble poppet.