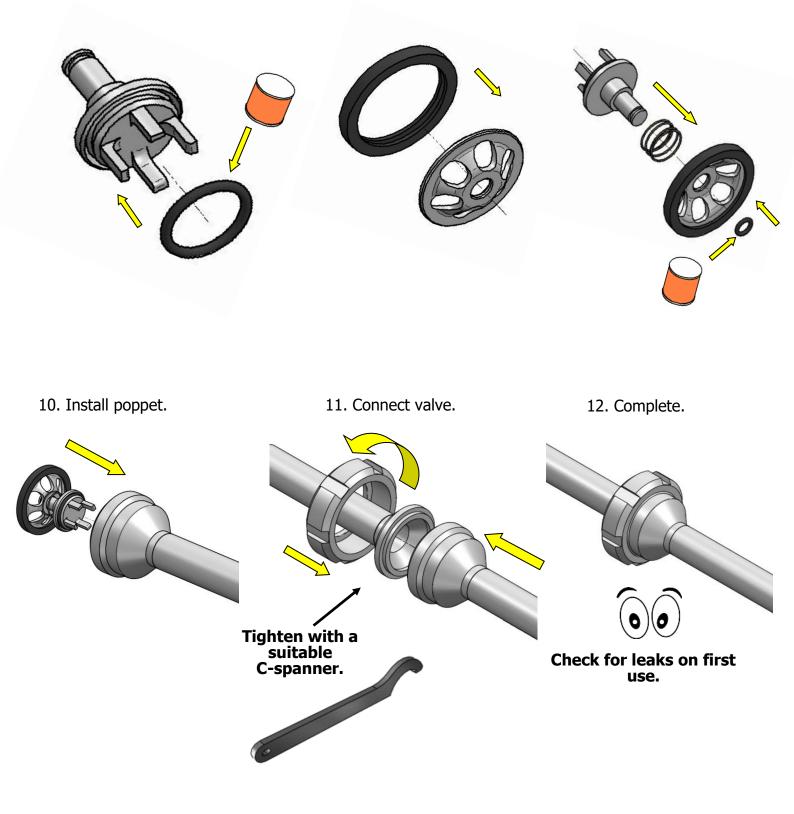

#### Servicing Assembly

Setting The Standard

7. Grease O-ring.

8. Fit new seal.

9. Assemble poppet.