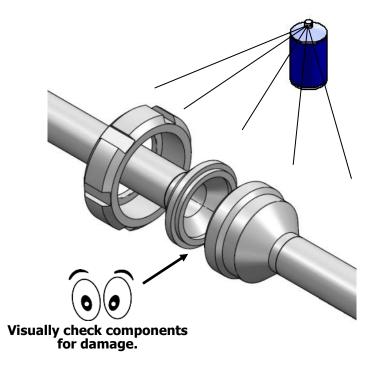

### Servicing Disassembly

Setting The Standard

5. Discard O-ring.

6. Clean components.

7