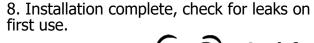

ga, 3110, New Zealand, Ph +64 7 9283808, Info@oasisngv.com, www.oasisngv.com

We reserve the right to modify product specifications without prior notice.



#### Installation Instructions

Setting The Standard

- 1. Unscrew valve and remove poppet.
- 2. Ensure the correct flow direction is considered before welding joint.





- 3. Joint is to be welded, connecting the non return valve to the pipe. Polish and clean weld to the required standard.
- 4. Reinstall poppet.







#### Installation Instructions

Setting The Standard

5. Ensure the correct flow direction is considered and nut is in place before welding join.

6. Joint is to be welded, connect the non return valve to the pipe. Polish and clean weld to the required standard.



Fully weld join.

7. Connect the two sides together.





4



Setting The Standard

#### **Service Kit Parts**



The Complete Oasis Seal Kit must be used

### **Tools Required**



5



#### Servicing Disassembly

Setting The Standard



6



#### 4. Discard seal.

### Servicing Disassembly

Setting The Standard

5. Discard O-ring.





6. Clean components.



7



#### Servicing Assembly

Setting The Standard

7. Grease O-ring.

8. Fit new seal.

9. Assemble poppet.