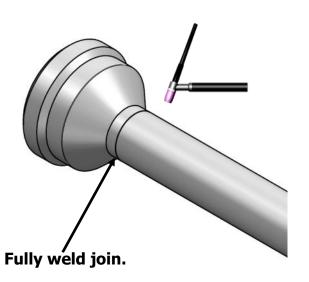

#### Installation Instructions

Setting The Standard

- 1. Unscrew valve and remove poppet.
- 2. Ensure the correct flow direction is considered before welding joint.

- 3. Joint is to be welded, connecting the non return valve to the pipe. Polish and clean weld to the required standard.
- 4. Reinstall poppet.

#### Installation Instructions

Setting The Standard

5. Ensure the correct flow direction is considered and nut is in place before welding join.

6. Joint is to be welded, connect the non return valve to the pipe. Polish and clean weld to the required standard.

Fully weld join.

7. Connect the two sides together.

4

Setting The Standard