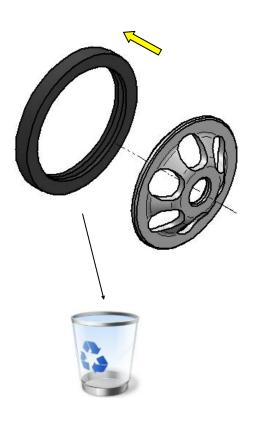

### Servicing Disassembly

Setting The Standard

5. Discard O-ring.

6. Clean components.

7