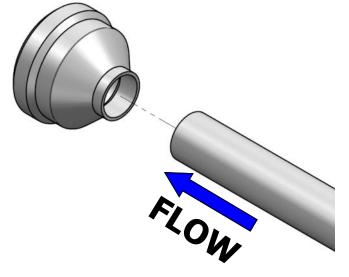

#### Installation Instructions

Setting The Standard

- 1. Unscrew valve and remove poppet.
- 2. Ensure the correct flow direction is considered before welding joint.

- 3. Joint is to be welded, connecting the non return valve to the pipe. Polish and clean weld to the required standard.
- 4. Reinstall poppet.