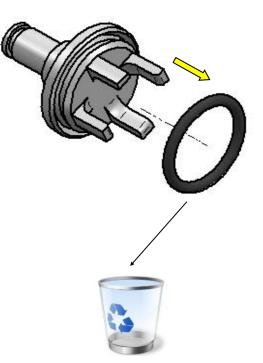

### Servicing Disassembly

Setting The Standard

5. Discard O-ring.

6. Clean components.

7