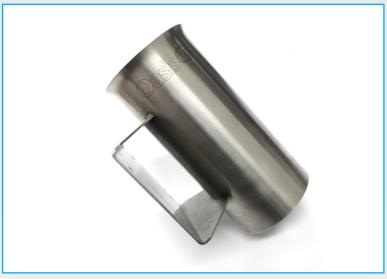

## **Applications**

Used for hanging Bus & Truck Nozzle and Fill Valve with Bus & Truck Nozzle on Dispenser or Fill Post.

FV104-60 - Bus & Truck Nozzle Holder

#### **Materials**

| Item | Description | Material        | Part No  |
|------|-------------|-----------------|----------|
| 1    | Body        | Stainless Steel | FV103-60 |