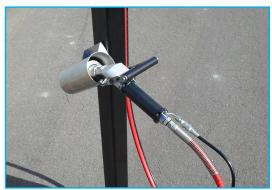

### Features & Benefits

Keeps Nozzle and Valve in a safe and secure place.

Easily retrofitted.

Robust, simple design that can be quickly installed.

Bus & Truck Nozzle Holder Installed